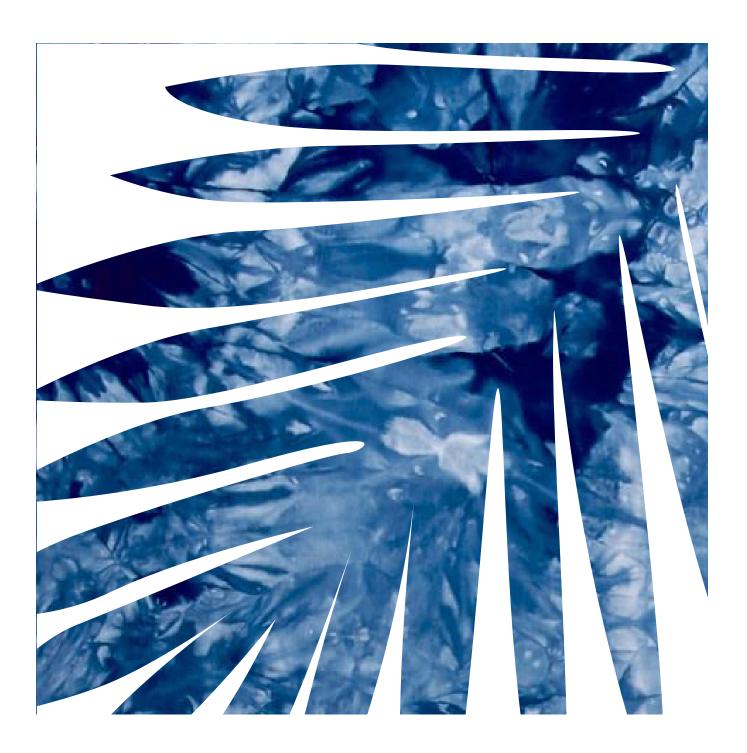

1 // PRINT ON REGULAR PAPER 2 // CUT OUT WHITE SPACE WITH SCISSORS 3 // OUTLINE PALM SHAPES ONTO YOUR CANVAS 4 // GET CREATIVE WITH YOUR OWN ACRYLIC OR WATERCOLOR PAINTS

(OR PRINT THESE AS THEY ARE AND PLACE INTO A FRAME)

youtube.com/artsycupcake

1 // PRINT ON REGULAR PAPER 2 // CUT OUT WHITE SPACE WITH SCISSORS 3 // OUTLINE PALM SHAPES ONTO YOUR CANVAS 4 // GET CREATIVE WITH YOUR OWN ACRYLIC OR WATERCOLOR PAINTS

(YOU COULD ALSO PRINT THESE AS THEY ARE AND PLACE INTO A FRAME)

artsycupcake.com

youtube.com/artsycupcake

Q 6 1 // PRINT ON REGULAR PAPER
2 // CUT OUT WHITE SPACE WITH SCISSORS
3 // OUTLINE PALM SHAPES ONTO YOUR CANVAS
4 // GET CREATIVE WITH YOUR OWN ACRYLIC OR WATERCOLOR PAINTS

(YOU COULD ALSO PRINT THESE AS THEY ARE AND PLACE INTO A FRAME)