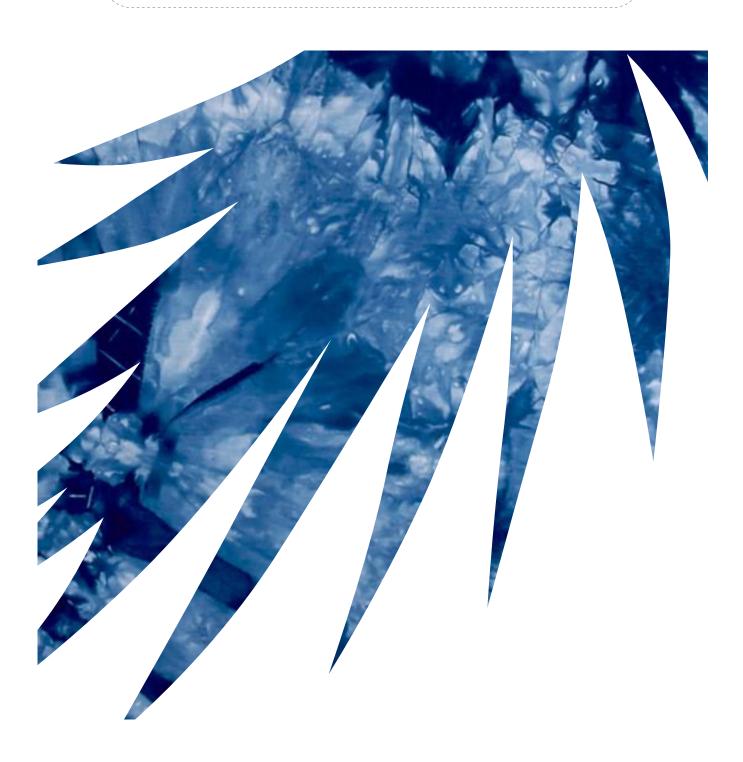

1 // PRINT ON REGULAR PAPER 2 // CUT OUT WHITE SPACE WITH SCISSORS 3 // OUTLINE PALM SHAPES ONTO YOUR CANVAS 4 // GET CREATIVE WITH YOUR OWN ACRYLIC OR WATERCOLOR PAINTS

(OR PRINT THESE AS THEY ARE AND PLACE INTO A FRAME)

youtube.com/artsycupcake

1 // PRINT ON REGULAR PAPER 2 // CUT OUT WHITE SPACE WITH SCISSORS 3 // OUTLINE PALM SHAPES ONTO YOUR CANVAS 4 // GET CREATIVE WITH YOUR OWN ACRYLIC OR WATERCOLOR PAINTS

(YOU COULD ALSO PRINT THESE AS THEY ARE AND PLACE INTO A FRAME)

artsycupcake.com

youtube.com/artsycupcake

Q 6 1 // PRINT ON REGULAR PAPER
2 // CUT OUT WHITE SPACE WITH SCISSORS
3 // OUTLINE PALM SHAPES ONTO YOUR CANVAS
4 // GET CREATIVE WITH YOUR OWN ACRYLIC OR WATERCOLOR PAINTS

(YOU COULD ALSO PRINT THESE AS THEY ARE AND PLACE INTO A FRAME)