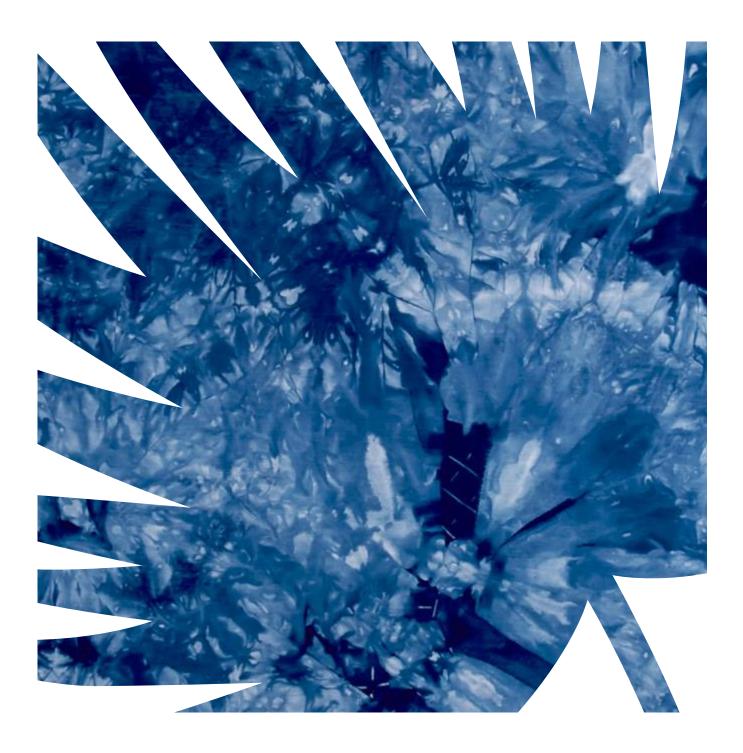

1 // PRINT ON REGULAR PAPER 2 // CUT OUT WHITE SPACE WITH SCISSORS 3 // OUTLINE PALM SHAPES ONTO YOUR CANVAS 4 // GET CREATIVE WITH YOUR OWN ACRYLIC OR WATERCOLOR PAINTS

(OR PRINT THESE AS THEY ARE AND PLACE INTO A FRAME)

youtube.com/artsycupcake

1 // PRINT ON REGULAR PAPER 2 // CUT OUT WHITE SPACE WITH SCISSORS 3 // OUTLINE PALM SHAPES ONTO YOUR CANVAS 4 // GET CREATIVE WITH YOUR OWN ACRYLIC OR WATERCOLOR PAINTS

(YOU COULD ALSO PRINT THESE AS THEY ARE AND PLACE INTO A FRAME)

artsycupcake.com

youtube.com/artsycupcake

Q 6 1 // PRINT ON REGULAR PAPER
2 // CUT OUT WHITE SPACE WITH SCISSORS
3 // OUTLINE PALM SHAPES ONTO YOUR CANVAS
4 // GET CREATIVE WITH YOUR OWN ACRYLIC OR WATERCOLOR PAINTS

(YOU COULD ALSO PRINT THESE AS THEY ARE AND PLACE INTO A FRAME)