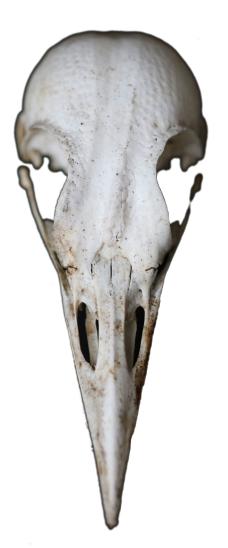

## SHABBY CHIC SKULL FRAMES

1 // PRINT ON REGULAR PAPER

2 // CUT OUT ALONG EDGES

3 // USE MOD PODGE TO ATTACH TO CONTACT PAPER

**4 // USE BLACK PAINT TO DISTRESS EDGES** 

artsycupcake.com D youtube.com/artsycupcake 0 @artsycupcake1