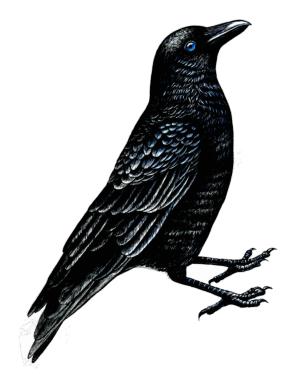

## **CROW CANDLE HOLDER**

## 1 // PRINT ON REGULAR PAPER

2 // CUT OUT ALONG EDGES

- 3 // USE HOT GLUE TO ATTACH TO LACE TRIMMED MASON JAR
- **4** // USE BLACK PAINT TO DISTRESS EDGES

artsycupcake.com 
voutube.com/artsycupcake
ø
eartsycupcake