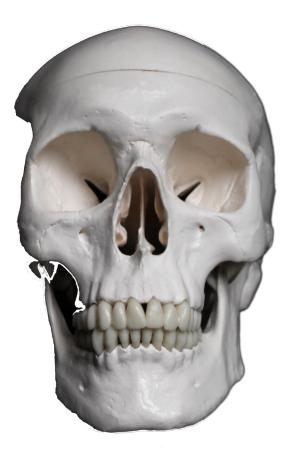

## SHABBY CHIC SKULL FRAMES

1 // PRINT ON REGULAR PAPER

2 // CUT OUT ALONG EDGES

3 // USE MOD PODGE TO ATTACH TO CONTACT PAPER

**4 // USE BLACK PAINT TO DISTRESS EDGES** 

artsycupcake.com D youtube.com/artsycupcake 0 @artsycupcake1